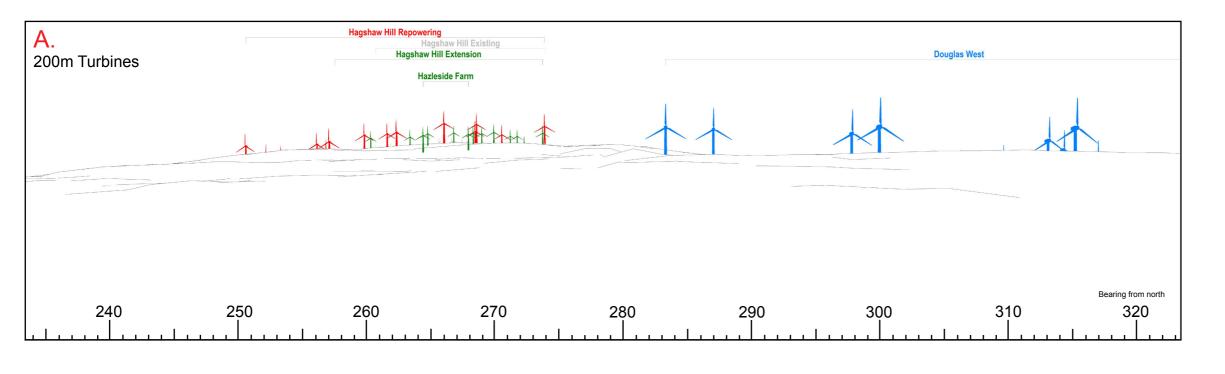

Consented Turbines

Produced By: SE Approved By: DT Ref: P18-0858.051
Date: 10/10/2018

Rev: -

Comparative Wireframes Viewpoint 16: Douglas

OS Reference: E 278468, N 621429

Viewpoint height: 489m (AOD)

Distance to nearest turbine: 8136m (T1)

Direction from site: North

Angle of view: 90 degrees

Proposed Hagshaw Hill Repowering

Turbines

Existing Hagshaw Hill Turbines

Operational & Under Construction Turbines

**Consented Turbines** 

 Produced By: SE Approved By: DT
 Ref: P18-0858.049
 Rev: 

 Date: 10/10/2018
 Rev:

Comparative Wireframes Viewpoint 11: Cairn Kinney

OS Reference: E 282035, N 628719