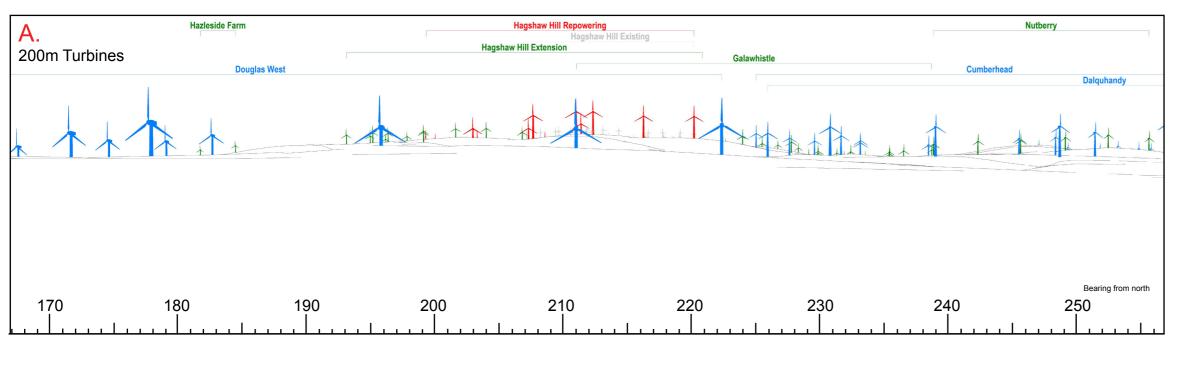

HAGSHAW HILL WIND FARM i APPENDIX 2.1

This page is intentionally blank.

HAGSHAW HILL WIND FARM
REPOWERING

OS Reference: E 281527, N 634520

Viewpoint height: 250m (AOD)

Distance to nearest turbine: 3778m (T14)

Direction from site: Southwest

Angle of view: 90 degrees

Proposed Hagshaw Hill Repowering

Turbines

Existing Hagshaw Hill Turbines

Operational & Under
Construction Turbines

**Consented Turbines** 

 Produced By: SE
 Ref: P18-0858.045
 Rev: 

 Approved By: DT
 Date: 10/10/2018

Comparative Wireframes
Viewpoint 1: Braehead, Coalburn

OS Reference: E 284424, N 635419

Viewpoint height: 208m (AOD)

Distance to nearest turbine: 6339m (T14)

Direction from site: Southwest