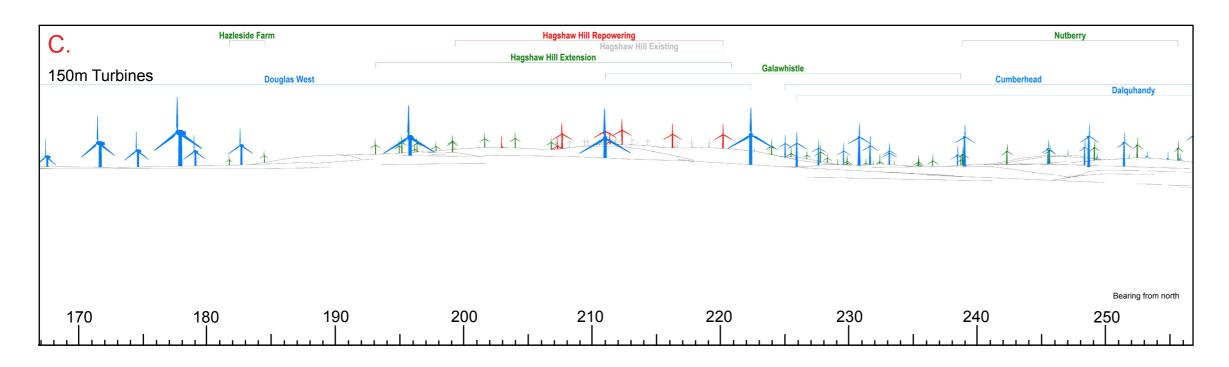

HAGSHAW HILL WIND FARM i APPENDIX 2.1

This page is intentionally blank.

HAGSHAW HILL WIND FARM
REPOWERING

OS Reference: E 281527, N 634520

Viewpoint height: 250m (AOD)

Distance to nearest turbine: 3778m (T14)

Direction from site: Southwest

Angle of view: 90 degrees

Proposed Hagshaw Hill Repowering

Turbines

Existing Hagshaw Hill Turbines

Operational & Under
Construction Turbines

**Consented Turbines** 

 Produced By: SE
 Ref: P18-0858.045
 Rev: 

 Approved By: DT
 Date: 10/10/2018

Comparative Wireframes
Viewpoint 1: Braehead, Coalburn

OS Reference: E 284424, N 635419

Viewpoint height: 208m (AOD)

Distance to nearest turbine: 6339m (T14)

Direction from site: Southwest