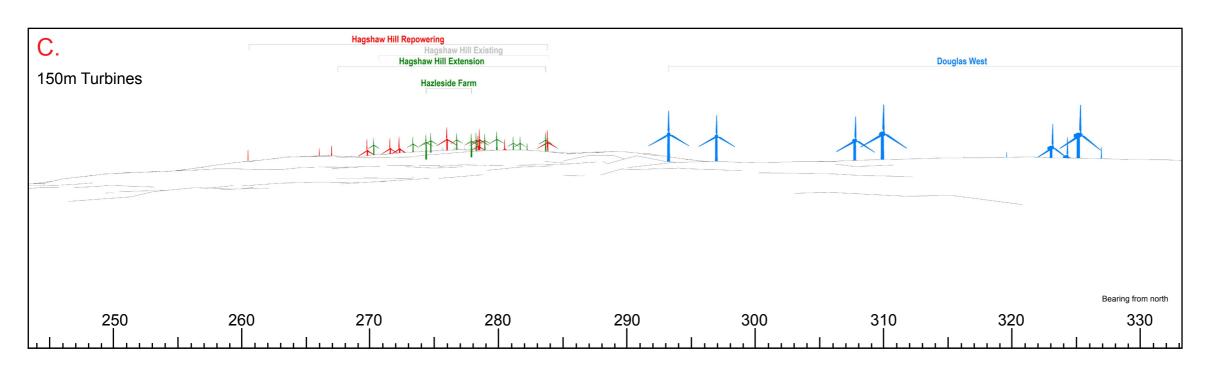

HAGSHAW HILL WIND FARM i APPENDIX 2.1

This page is intentionally blank.

HAGSHAW HILL WIND FARM
REPOWERING

OS Reference: E 281527, N 634520

Viewpoint height: 250m (AOD)

Distance to nearest turbine: 3778m (T14)

Direction from site: Southwest

Angle of view: 90 degrees

Proposed Hagshaw Hill Repowering

Turbines

Existing Hagshaw Hill Turbines

Operational & Under
Construction Turbines

**Consented Turbines** 

 Produced By: SE
 Ref: P18-0858.045
 Rev: 

 Approved By: DT
 Date: 10/10/2018

Comparative Wireframes
Viewpoint 1: Braehead, Coalburn

OS Reference: E 284424, N 635419

Viewpoint height: 208m (AOD)

Distance to nearest turbine: 6339m (T14)

Direction from site: Southwest