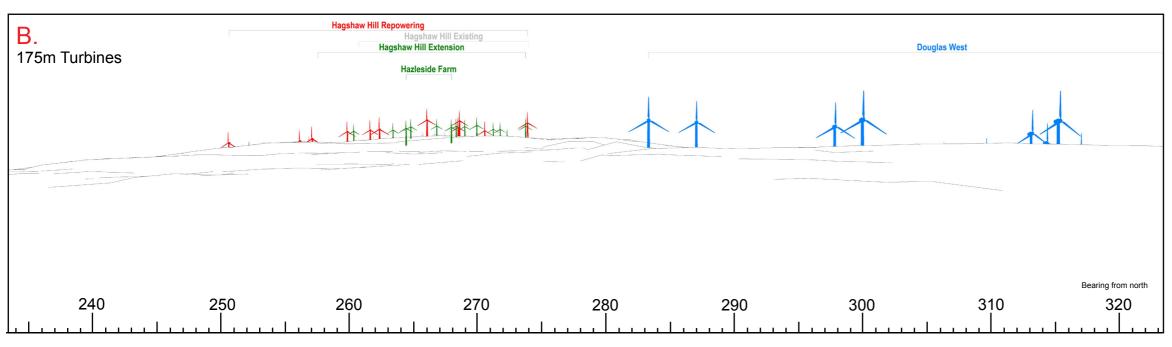

Consented Turbines

Produced By: SE Approved By: DT Ref: P18-0858.051
Date: 10/10/2018

Rev: -

Comparative Wireframes Viewpoint 16: Douglas

OS Reference: E 278468, N 621429

Viewpoint height: 489m (AOD)

Distance to nearest turbine: 8136m (T1)

Direction from site: North

Angle of view: 90 degrees

Proposed Hagshaw Hill Repowering

Turbines

Existing Hagshaw Hill Turbines

Operational & Under Construction Turbines

**Consented Turbines** 

 Produced By: SE Approved By: DT
 Ref: P18-0858.049
 Rev: 

 Date: 10/10/2018
 Rev:

Comparative Wireframes Viewpoint 11: Cairn Kinney

OS Reference: E 282035, N 628719