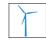

HAGSHAW HILL WIND FARM i APPENDIX 2.1

This page is intentionally blank.

HAGSHAW HILL WIND FARM
REPOWERING

OS Reference: E 281527, N 634520

Viewpoint height: 250m (AOD)

Distance to nearest turbine: 3778m (T14)

Direction from site: Southwest

Angle of view: 90 degrees

Proposed Hagshaw Hill Repowering

Turbines

Existing Hagshaw Hill Turbines

Operational & Under
Construction Turbines

**Consented Turbines** 

 Produced By: SE
 Ref: P18-0858.045
 Rev: 

 Approved By: DT
 Date: 10/10/2018

Comparative Wireframes
Viewpoint 1: Braehead, Coalburn

OS Reference: E 284424, N 635419

Viewpoint height: 208m (AOD)

Distance to nearest turbine: 6339m (T14)

Direction from site: Southwest