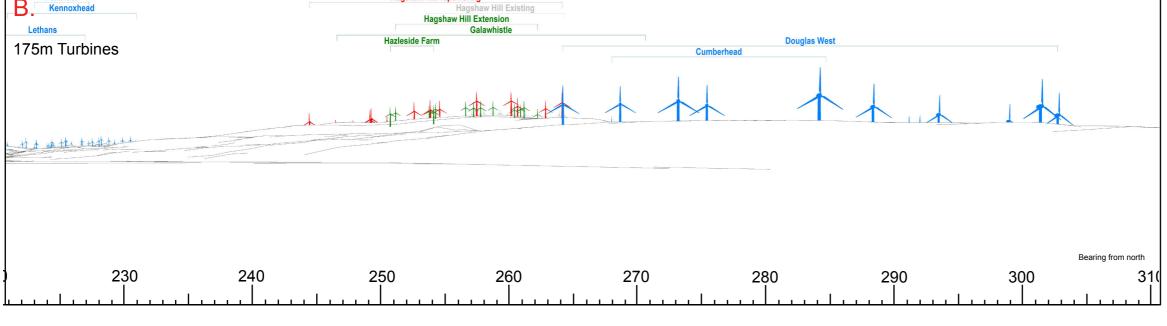

HAGSHAW HILL WIND FARM i APPENDIX 2.1

This page is intentionally blank.

HAGSHAW HILL WIND FARM
REPOWERING

OS Reference: E 281527, N 634520

Viewpoint height: 250m (AOD)

Distance to nearest turbine: 3778m (T14)

Direction from site: Southwest

Angle of view: 90 degrees

Proposed Hagshaw Hill Repowering

Turbines

Existing Hagshaw Hill Turbines

Operational & Under
Construction Turbines

**Consented Turbines** 

 Produced By: SE
 Ref: P18-0858.045
 Rev: 

 Approved By: DT
 Date: 10/10/2018

Comparative Wireframes
Viewpoint 1: Braehead, Coalburn

OS Reference: E 284424, N 635419

Viewpoint height: 208m (AOD)

Distance to nearest turbine: 6339m (T14)

Direction from site: Southwest