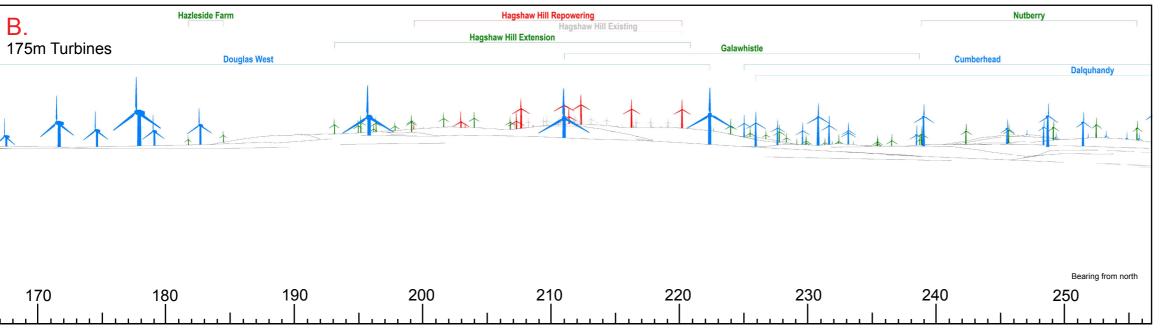

HAGSHAW HILL WIND FARM i APPENDIX 2.1

This page is intentionally blank.

HAGSHAW HILL WIND FARM
REPOWERING

OS Reference: E 281527, N 634520

Viewpoint height: 250m (AOD)

Distance to nearest turbine: 3778m (T14)

Direction from site: Southwest

Angle of view: 90 degrees

Proposed Hagshaw Hill Repowering

Turbines

Existing Hagshaw Hill Turbines

Operational & Under
Construction Turbines

**Consented Turbines** 

 Produced By: SE
 Ref: P18-0858.045
 Rev: 

 Approved By: DT
 Date: 10/10/2018

Comparative Wireframes
Viewpoint 1: Braehead, Coalburn

OS Reference: E 284424, N 635419

Viewpoint height: 208m (AOD)

Distance to nearest turbine: 6339m (T14)

Direction from site: Southwest