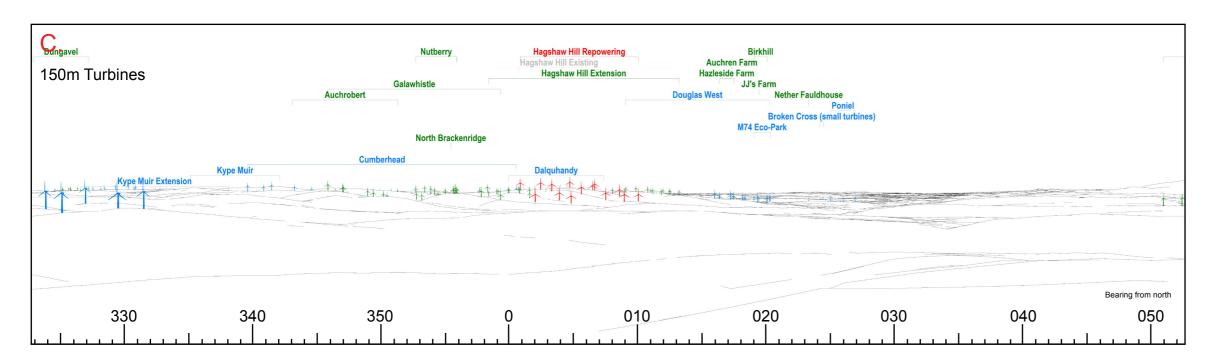

Viewpoint height: 205m (AOD)

Distance to nearest turbine: 2463m (T3)

Direction from site: West-Northwest

Angle of view: 90 degrees

Proposed Hagshaw Hill Repowering

Turbines

1

Existing Hagshaw Hill Turbines

Operational & Under Construction Turbines

Consented Turbines

 Produced By: SE
 Ref: P18-0858.050
 Rev: 

 Approved By: DT
 Date: 10/10/2018

Comparative Wireframes
Viewpoint 12: East of Glespin (on A70)

OS Reference: E 283575, N 631020