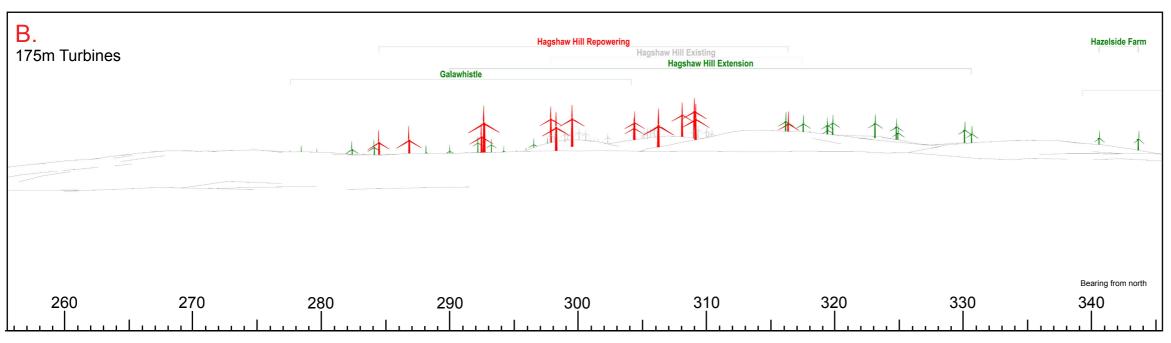

Viewpoint height: 205m (AOD)

Distance to nearest turbine: 2463m (T3)

Direction from site: West-Northwest

Angle of view: 90 degrees

Proposed Hagshaw Hill Repowering

Turbines

1

Existing Hagshaw Hill Turbines

Operational & Under Construction Turbines

Consented Turbines

 Produced By: SE
 Ref: P18-0858.050
 Rev: 

 Approved By: DT
 Date: 10/10/2018

Comparative Wireframes
Viewpoint 12: East of Glespin (on A70)

OS Reference: E 283575, N 631020