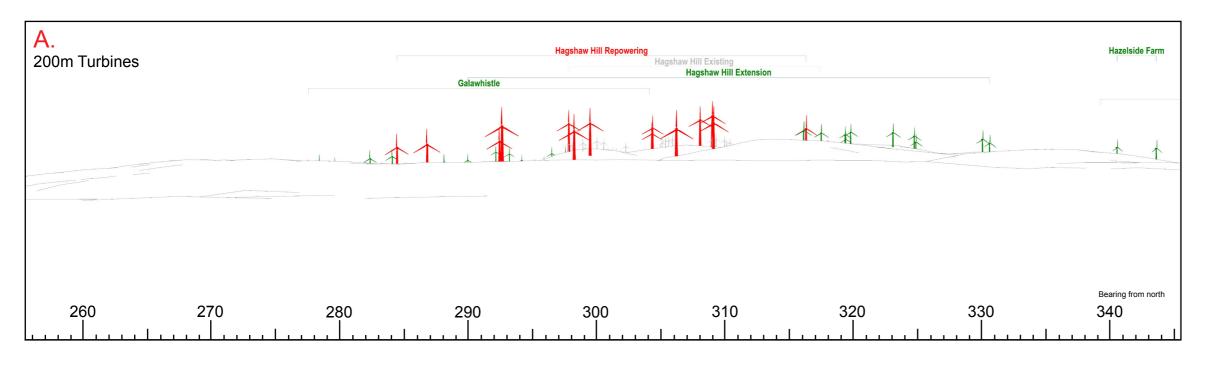

Viewpoint height: 205m (AOD)

Distance to nearest turbine: 2463m (T3)

Direction from site: West-Northwest

Angle of view: 90 degrees

Proposed Hagshaw Hill Repowering

Turbines

1

Existing Hagshaw Hill Turbines

Operational & Under Construction Turbines

Consented Turbines

 Produced By: SE
 Ref: P18-0858.050
 Rev: 

 Approved By: DT
 Date: 10/10/2018

Comparative Wireframes
Viewpoint 12: East of Glespin (on A70)

OS Reference: E 283575, N 631020