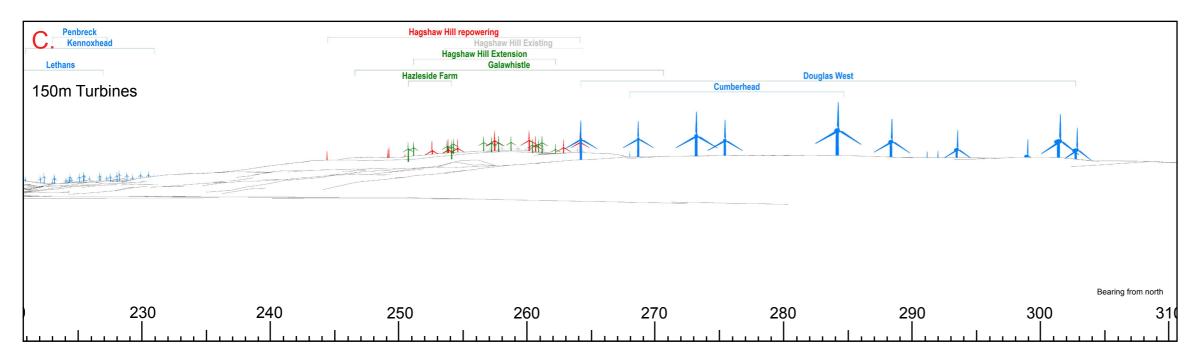

HAGSHAW HILL WIND FARM i APPENDIX 2.1

This page is intentionally blank.

HAGSHAW HILL WIND FARM
REPOWERING

OS Reference: E 281527, N 634520

Viewpoint height: 250m (AOD)

Distance to nearest turbine: 3778m (T14)

Direction from site: Southwest

Angle of view: 90 degrees

Proposed Hagshaw Hill Repowering

Turbines

Existing Hagshaw Hill Turbines

Operational & Under
Construction Turbines

**Consented Turbines** 

 Produced By: SE
 Ref: P18-0858.045
 Rev: 

 Approved By: DT
 Date: 10/10/2018

Comparative Wireframes
Viewpoint 1: Braehead, Coalburn

OS Reference: E 284424, N 635419

Viewpoint height: 208m (AOD)

Distance to nearest turbine: 6339m (T14)

Direction from site: Southwest