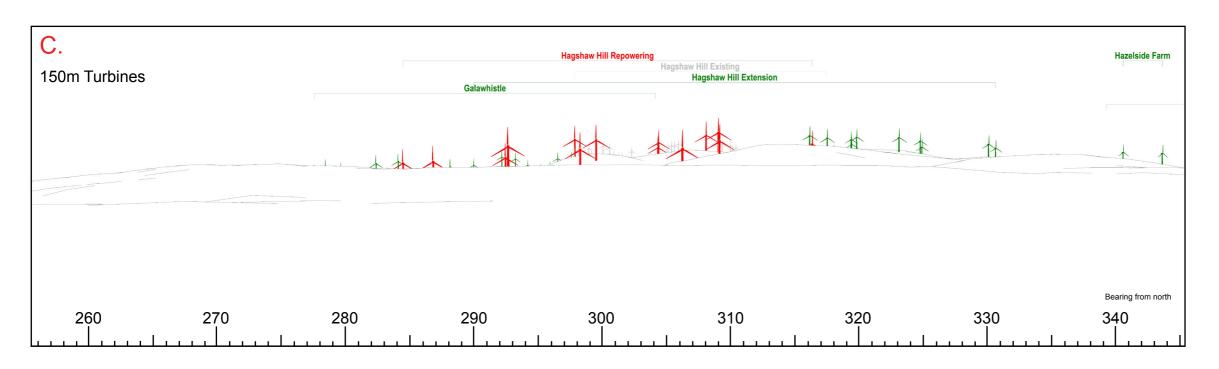

Viewpoint height: 205m (AOD)

Distance to nearest turbine: 2463m (T3)

Direction from site: West-Northwest

Angle of view: 90 degrees

Proposed Hagshaw Hill Repowering

Turbines

1

Existing Hagshaw Hill Turbines

Operational & Under Construction Turbines

Consented Turbines

 Produced By: SE
 Ref: P18-0858.050
 Rev: 

 Approved By: DT
 Date: 10/10/2018

Comparative Wireframes
Viewpoint 12: East of Glespin (on A70)

OS Reference: E 283575, N 631020