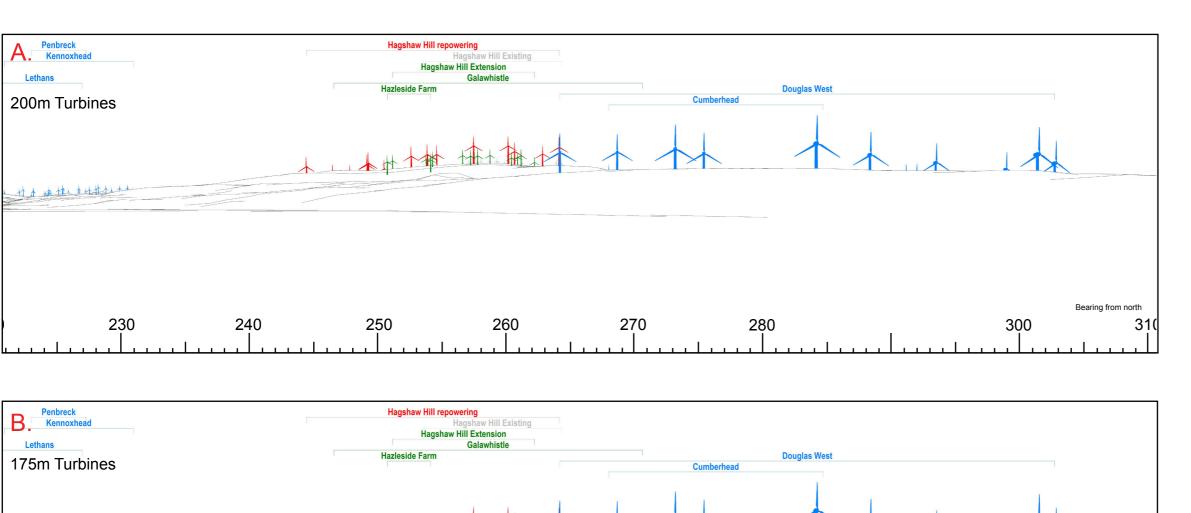

HAGSHAW HILL WIND FARM i APPENDIX 2.1

This page is intentionally blank.

HAGSHAW HILL WIND FARM
REPOWERING

OS Reference: E 281527, N 634520

Viewpoint height: 250m (AOD)

Distance to nearest turbine: 3778m (T14)

Direction from site: Southwest

Angle of view: 90 degrees

Proposed Hagshaw Hill Repowering

Turbines

Existing Hagshaw Hill Turbines

Operational & Under
Construction Turbines

**Consented Turbines** 

 Produced By: SE
 Ref: P18-0858.045
 Rev: 

 Approved By: DT
 Date: 10/10/2018

Comparative Wireframes
Viewpoint 1: Braehead, Coalburn

OS Reference: E 284424, N 635419

Viewpoint height: 208m (AOD)

Distance to nearest turbine: 6339m (T14)

Direction from site: Southwest