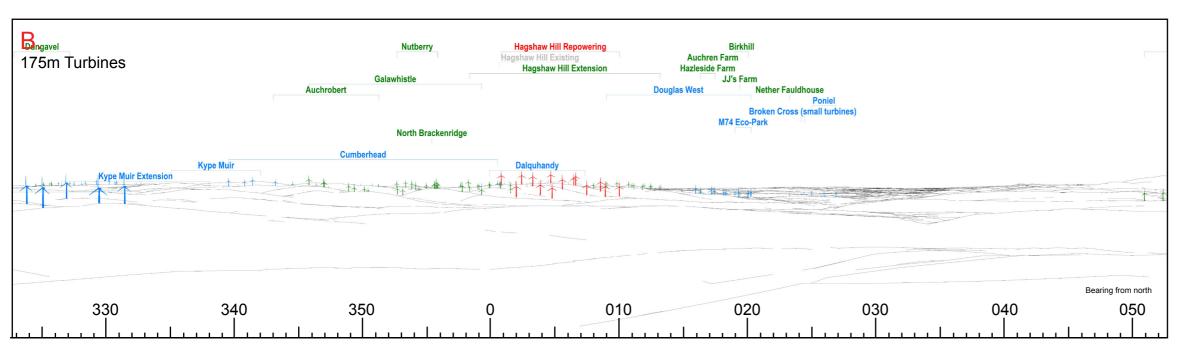

Viewpoint height: 205m (AOD)

Distance to nearest turbine: 2463m (T3)

Direction from site: West-Northwest

Angle of view: 90 degrees

Proposed Hagshaw Hill Repowering

Turbines

1

Existing Hagshaw Hill Turbines

Operational & Under Construction Turbines

Consented Turbines

 Produced By: SE
 Ref: P18-0858.050
 Rev: 

 Approved By: DT
 Date: 10/10/2018

Comparative Wireframes
Viewpoint 12: East of Glespin (on A70)

OS Reference: E 283575, N 631020