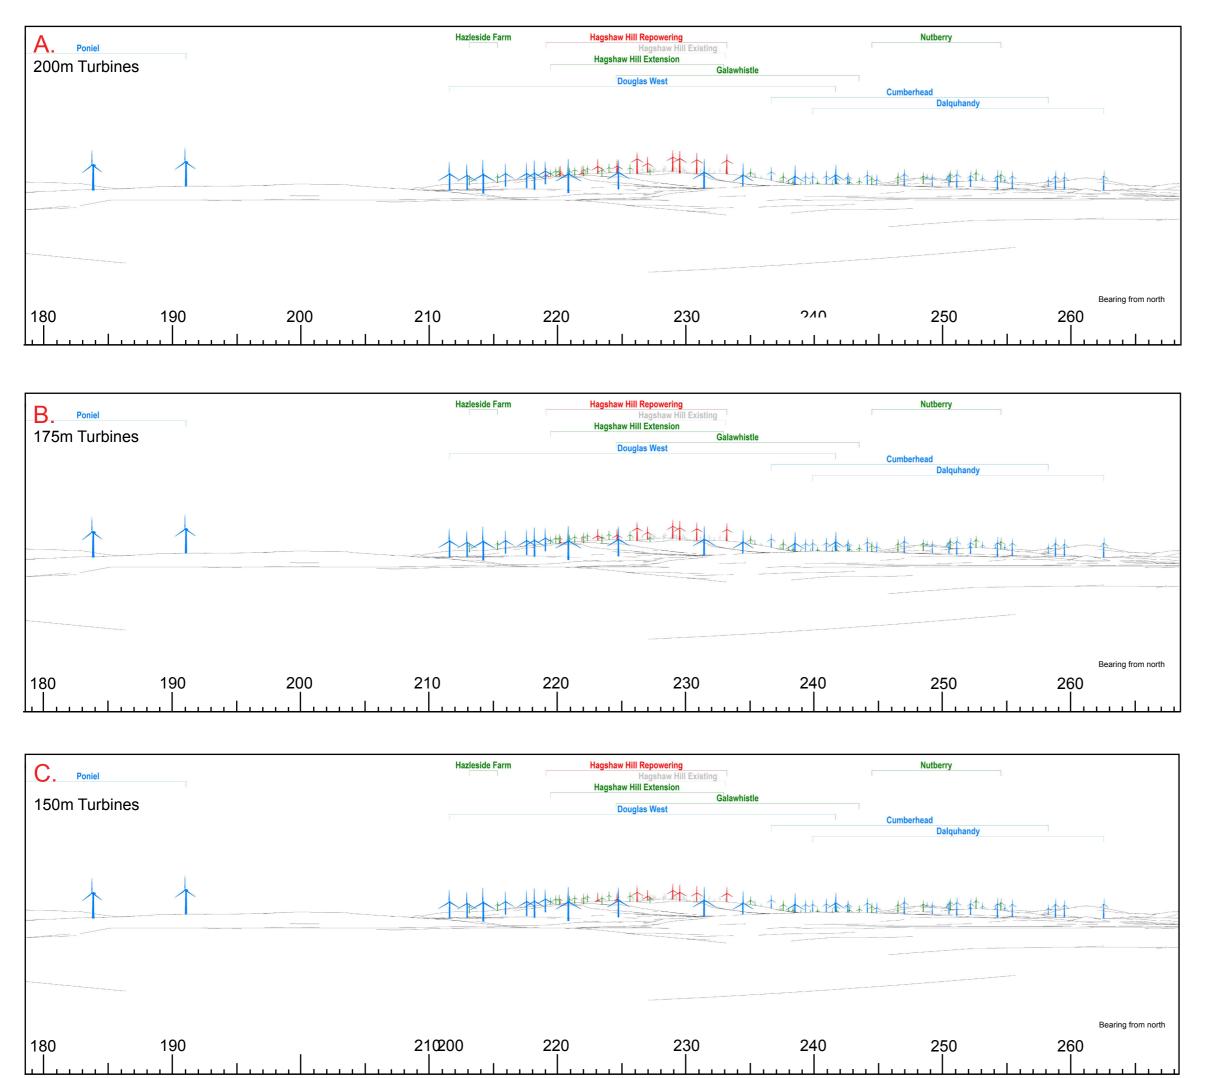

HAGSHAW HILL WIND FARM i APPENDIX 2.1

This page is intentionally blank.

HAGSHAW HILL WIND FARM
REPOWERING

OS Reference: E 281527, N 634520

Viewpoint height: 250m (AOD)

Distance to nearest turbine: 3778m (T14)

Direction from site: Southwest

Angle of view: 90 degrees

Proposed Hagshaw Hill Repowering

Turbines

Existing Hagshaw Hill Turbines

Operational & Under
Construction Turbines

**Consented Turbines** 

 Produced By: SE
 Ref: P18-0858.045
 Rev: 

 Approved By: DT
 Date: 10/10/2018

Comparative Wireframes
Viewpoint 1: Braehead, Coalburn

OS Reference: E 284424, N 635419

Viewpoint height: 208m (AOD)

Distance to nearest turbine: 6339m (T14)

Direction from site: Southwest